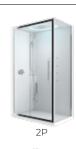

#### Skill 2P

asymmetrical corner opening 1 sliding and 1 fixed door in line with fixed side

dimensions 140x80 cm

with low shower tray 4,5~cm/total height 209,5 cm

high shower tray 12,5 cm / total height 217,5 cm

#### Glax 12P

types of asymmetrical fittings opening 1 sliding sash and 1 fixed in line with fixed side

dimensions 120x80 cm / 140x80 cm 120x90 cm / 140x90 cm

with low shower tray 4,5 cm total height 211 cm

### Glax 22P

types of asymmetrical fittings opening 1 sliding sash and 1 fixed in line with fixed side

dimensions 120x80 cm / 140x80 cm 120x90 cm / 140x90 cm

with low shower tray 4,5 cm total height 211 cm

### Eon 2P

asymmetrical corner opening 1 sliding door and 1 fixed in line with fixed side

dimensions 120x80 cm 120x90 cm

with low shower tray 4,5 cm total height 209,5 cm

with high shower tray 11,5 cm total height 216,5 cm