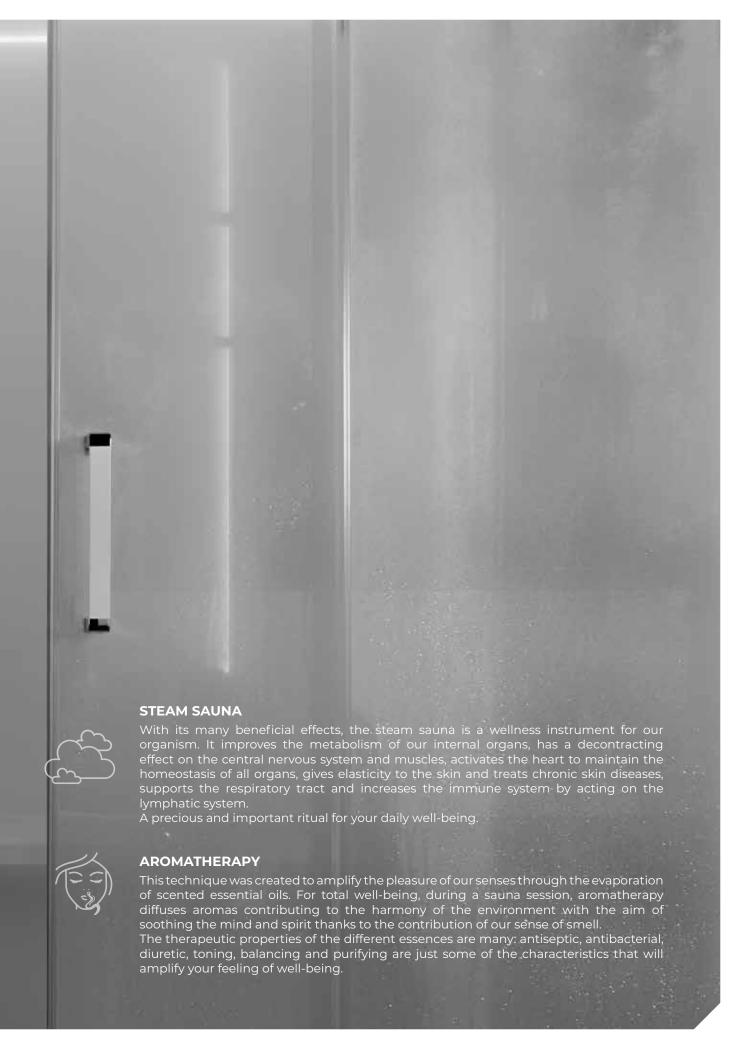

#### **HEAT ~ STEAM**

The use of the steam bath is a very ancient technique whose relaxing, purifying and regenerating benefits are well known. By reaching high temperatures in a moisture-laden environment, our body's reaction causes the skin pores to dilate, expelling toxins and facilitating skin cleansing. The respiratory tract also benefits from steam inhalation and, for all these reasons, it is safe to say that steam generates beneficial effects at all levels of our body.

# A CLOUD OF WELL-BEING ENVELOPING DENSE WITH AROMAS ESSENTIALS

Against the stress and hurry of everyday life, the sauna is an ancient and precious remedy.

The perfect way to regenerate your spirit on a daily basis.

A ritual for oneself, of silence and peace, where your senses are enveloped and stimulated to grant you well-being at the end of each day. The sauna ritual has distant origins: although native to the Nordic countries, this technique has transcended its borders and reached us as well. It has many benefits for the different components of our 'body system', from the skin to the respiratory system. All the time you deserve, whenever you want.