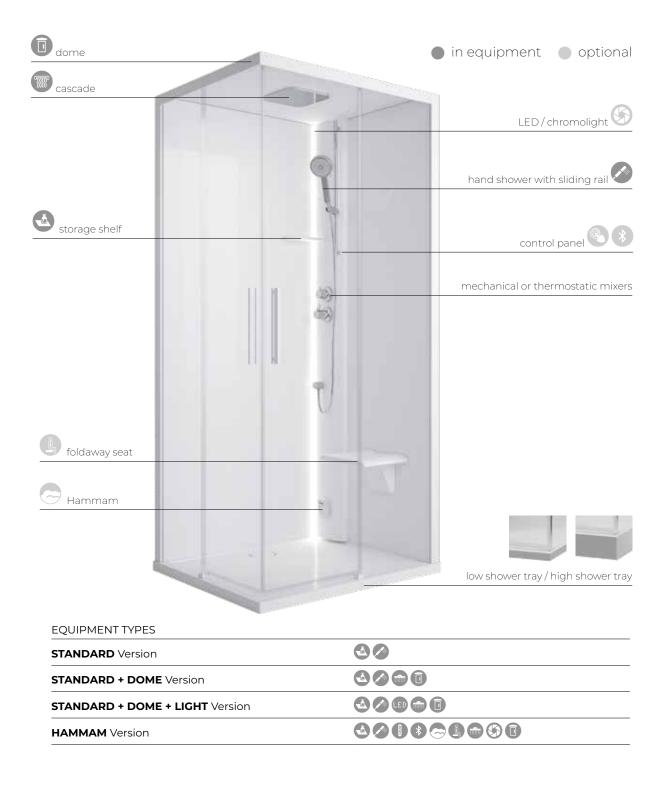

#### **ESSENTIAL HAMMAM**

STANDARD (with and without a dome) STANDARD (with dome and light) **HAMMAM** 

#### **CONTROL PANEL**

Soft touch control panel

**LED light switch** (standard) Soft touch control panel (Hammam)

**GLAX 2**WELLNESS FUNCTIONS
AT THE SERVICE OF YOUR BODY
p. 32

**EON**SINUOUS AND ELEGANT LINES FOR TIMELESS DESIGN
p. 38

### **EQUIPMENT TYPES**

| STANDARD Version         |                     |
|--------------------------|---------------------|
| STANDARD + DOME Version  |                     |
| WHIRLPOOL Version        | <b>②</b> ∅ <b>⑥</b> |
| WHIRLPOOL + DOME Version |                     |
| HAMMAM Version           | <b>400000000</b>    |