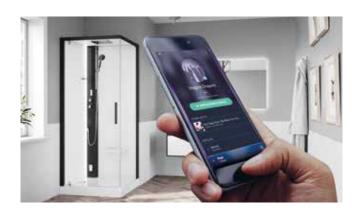

#### **BLUETOOTH AUDIO**

At least once in our lives we have all sung in the shower and do you know why? Because when we sing our brains release endorphins, the 'feel-good' neurotransmitters that directly influence our mood.

#### **BLUETOOTH**

Synchronise your smartphone to listen to your playli-

**CHROMOLIGHT**In addition to our bodies, we work to provide wellbeing for our souls

**BLUETOOTH**Synchronise your smartphone to listen to your playlists