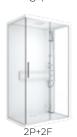

#### Glax 1 2P+2F

asymmetrical corner opening 1 sliding door and 1 fixed in line with two fixed side

dimensions 120x80 cm

with low shower tray 4,5 cm total height 211 cm

with high shower tray 11,5 cm total height 224 cm

### **Glax 2 2P+2F**

asymmetrical corner opening 1 sliding door and 1 fixed in line with two fixed side

dimensions 120x80 cm

with low shower tray 4,5 cm total height 211 cm

with high shower tray 11,5 cm total height 224 cm