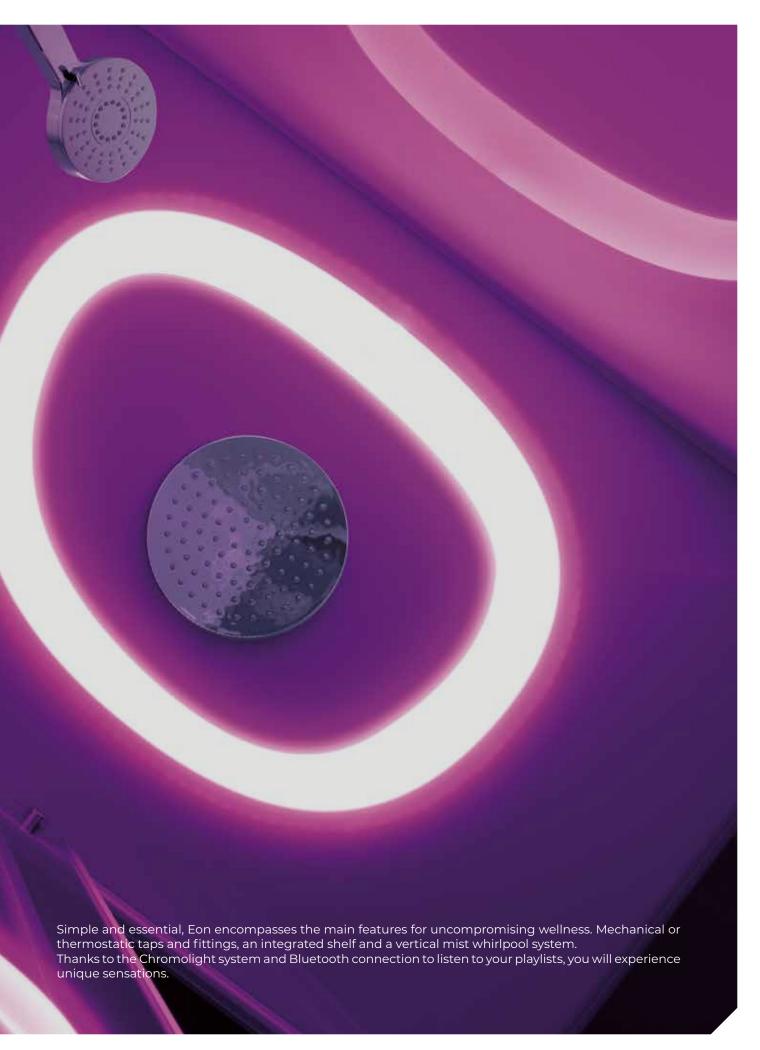

# SINUOUS LINES AND ELEGANT FOR A DESIGN TIMELESS

With its technological equipment minimalist and compact, Eon is the shower enclosure unique shower enclosure. A product created for the well-being of all.

### MAIN FEATURES OF THE COLLECTION

MECHANICAL / THERMOSTATIC MIXER Availability of mixers with different technologies

**INTEGRATED SHELF** A convenient horizontal element with a unique, sinuous design for your bathroom products.

**VERTICAL WHIRLPOOL** Vertical atomising whirlpool system.

**CHROMOLIGHT** In addition to our bodies, we work to provide wel-Ibeing for our souls