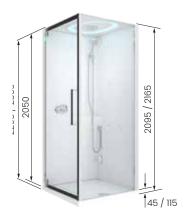

#### Glax 1 A

asymmetrical corner opening two sliding and two fixed doors

dimensions

80x80 cm / 90x90 cm / 100x100 cm 90x70 cm / 100x70 cm / 100x80 cm

with low shower tray 4,5 cm total height 217 cm

with high shower tray 11,5 cm total height 224 cm

#### Glax 1 G+F

opening 1 hinged door with lateral fixed

dimensions 80x80 cm 90x90 cm

with low shower tray 4,5 cm total height 217 cm

with high shower tray 11,5 cm total height 224 cm

#### Glax 1 R

opening 1 hinged door with lateral fixed

dimensions 90x90 cm / 100x100 cm

with low shower tray 4,5 cm total height 217 cm

with high shower tray 11,5 cm total height 224 cm

#### Glax 1 A+F

asymmetrical corner opening two sliding doors and two fixed with lateral fixed

dimensions 100x80 cm

with low shower tray 4,5 cm total height 217 cm

with high shower tray 11,5 cm total height 224 cm