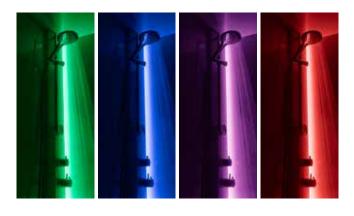

#### **LIGHT ~ CHROMOTHERAPY**

Our body, during its early stages of growth, has an absolute need for the energy generated by light, which shows us how crucial this natural phenomenon is for our organism. Thanks to the absorption of this energy, the production of hormones that regulate the internal biorhythm is activated. Chromotherapy is a natural technique that is complementary to light itself: the ancient Egyptians already used pigments and coloured powders to rebalance the emotional disharmonies that affect our well-being.

#### **CHROMOLIGHT**

The best time of day is when tensions and the daily hustle and bustle evaporate, allowing yourself to be permeated with well-being. Colour therapy, added to the steam bath and the beneficial contribution of water, is a catalyst of stimuli that triggers the cognitive processes underlying our state of mind. Our organism is unconsciously susceptible to the colour spectrum, which is why each colour influences our inner harmony differently.

#### **CHROMOLIGHT**

In addition to our bodies, we work to provide wellbeing for our souls