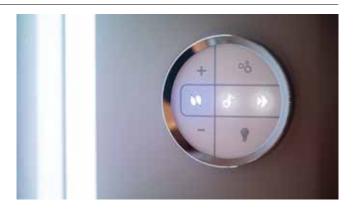

#### **CONTROL PANEL**

Soft touch control panel

**LED light switch** (standard) Soft touch control panel (Hammam)

**GLAX 2**WELLNESS FUNCTIONS
AT THE SERVICE OF YOUR BODY
p. 32

**EON**SINUOUS AND ELEGANT LINES FOR TIMELESS DESIGN
p. 38

#### MAIN FEATURES OF THE COLLECTION

**STEAM SAUNA** 

A very ancient technique for your daily wellness ritual.

**SOFT-TOUCH CONTROL PANEL** 

Intuitive, simple and immediate: everything at a 'touch'.

**VERTICAL WHIRLPOOL** 