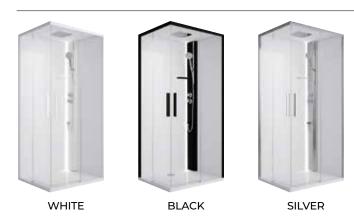

dimensions 140x80 cm

with low shower tray 4,5~cm/total height 209,5 cm

high shower tray 12,5 cm / total height 217,5 cm







#### **GLAX 1**

#### YOUR NEXT **SHOWER ENCLOSURE** WITH A **CONTEMPORARY DESIGN**

Glax 1 is your daily relaxation solution. A product with a minimalist design tailor-made for those who do not want to give up their wellness break.





#### MAIN FEATURES OF THE COLLECTION



**HAMMAM**A very ancient technique for your daily wellness ritual.



**LED LIGHT CONTROL SOFT-TOUCH CONTROL PANEL**Intuitive, simple and immediate: everything at a 'touch'.



**CHROMOLIGHT**In addition to our bodies, we work to provide wellbeing for our souls



**BLUETOOTH**Synchronise your smartphone to listen to your playlists

#### **GLAX 1 IS CONFIGURABLE IN 3 COLOUR COMBINATIONS**





#### COLLECTION GLAX 1

### ALL MODEL OF "WELL-BEING"





For more details see the data sheets on our website **www.novellini.com** or frame with your device the QR code opposite





#### Glax 12P

types of asymmetrical fittings opening 1 sliding sash and 1 fixed in line with fixed side

dimensions 120x80 cm / 140x80 cm 120x90 cm / 140x90 cm

with low shower tray 4,5 cm total height 211 cm

with high shower tray 11,5 cm total height 217 cm



#### Glax 1 A

asymmetrical corner opening two sliding and two fixed doors

dimensions

80x80 cm / 90x90 cm / 100x100 cm 90x70 cm / 100x70 cm / 100x80 cm

with low shower tray 4,5 cm total height 217 cm

with high shower tray 11,5 cm total height 224 cm



#### Glax 1 G+F

opening 1 hinged door with lateral fixed

dimensions 80x80 cm 90x90 cm

w