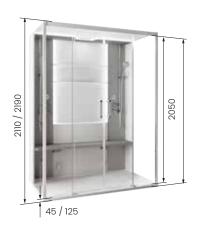

#### **Skill Dual**

double complete cubicle

dimension 160x97 cm

with low shower tray 4,5 cm / total height 211 cm

high shower tray 12,5 cm / total height 219 cm

#### Skill A

asymmetrical corner opening two sliding and two fixed doors

dimensions 100x80 cm / 120x80 cm / 120x90 cm / 120x100 cm

with low shower tray 4,5 cm / total height 209,5 cm  $^{\prime}$ 

high shower tray 12,5 cm / total height 217,5 cm

#### Skill 2P

asymmetrical corner opening 1 sliding and 1 fixed door in line with fixed side

dimensions 140x80 cm

with low shower tray 4,5~cm/total height 209,5 cm

high shower tray 12,5 cm / total height 217,5 cm