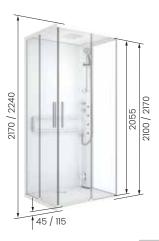

#### Glax 12P

types of asymmetrical fittings opening 1 sliding sash and 1 fixed in line with fixed side

dimensions 120x80 cm / 140x80 cm 120x90 cm / 140x90 cm

with low shower tray 4,5 cm total height 211 cm

with high shower tray 11,5 cm total height 217 cm

#### Glax 1 A

asymmetrical corner opening two sliding and two fixed doors

dimensions

80x80 cm / 90x90 cm / 100x100 cm 90x70 cm / 100x70 cm / 100x80 cm

with low shower tray 4,5 cm total height 217 cm

with high shower tray 11,5 cm total height 224 cm

#### Glax 1 G+F

opening 1 hinged door with lateral fixed

dimensions 80x80 cm 90x90 cm

with low shower tray 4,5 cm total height 217 cm

with high shower tray 11,5 cm total height 224 cm

#### Glax 1 R

opening 1 hinged door with lateral fixed

dimensions 90x90 cm / 100x100 cm

with low shower tray 4,5 cm total height 217 cm

with high shower tray 11,5 cm total height 224 cm

#### Glax 1 A+F

asymmetrical corner opening two sliding doors and two fixed with lateral fixed

dimensions 100x80 cm

with low shower tray 4,5 cm total height 217 cm

with high shower tray 11,5 cm total height 224 cm

#### Glax 1 2P+2F

asymmetrical corner opening 1 sliding door and 1 fixed in line with two fixed side

dimensions 120x80 cm

with low shower tray 4,5 cm total height 211 cm

with high shower tray 11,5 cm total height 224 cm