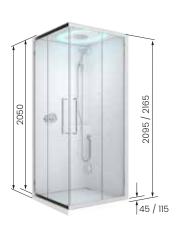

#### Skill A

asymmetrical corner opening two sliding and two fixed doors

dimensions 100x80 cm / 120x80 cm / 120x90 cm / 120x100 cm

with low shower tray 4,5 cm / total height 209,5 cm  $^{\prime}$ 

high shower tray 12,5 cm / total height 217,5 cm

#### Skill 2P

asymmetrical corner opening 1 sliding and 1 fixed door in line with fixed side

dimensions 140x80 cm

with low shower tray 4,5~cm/total height 209,5 cm

high shower tray 12,5 cm / total height 217,5 cm