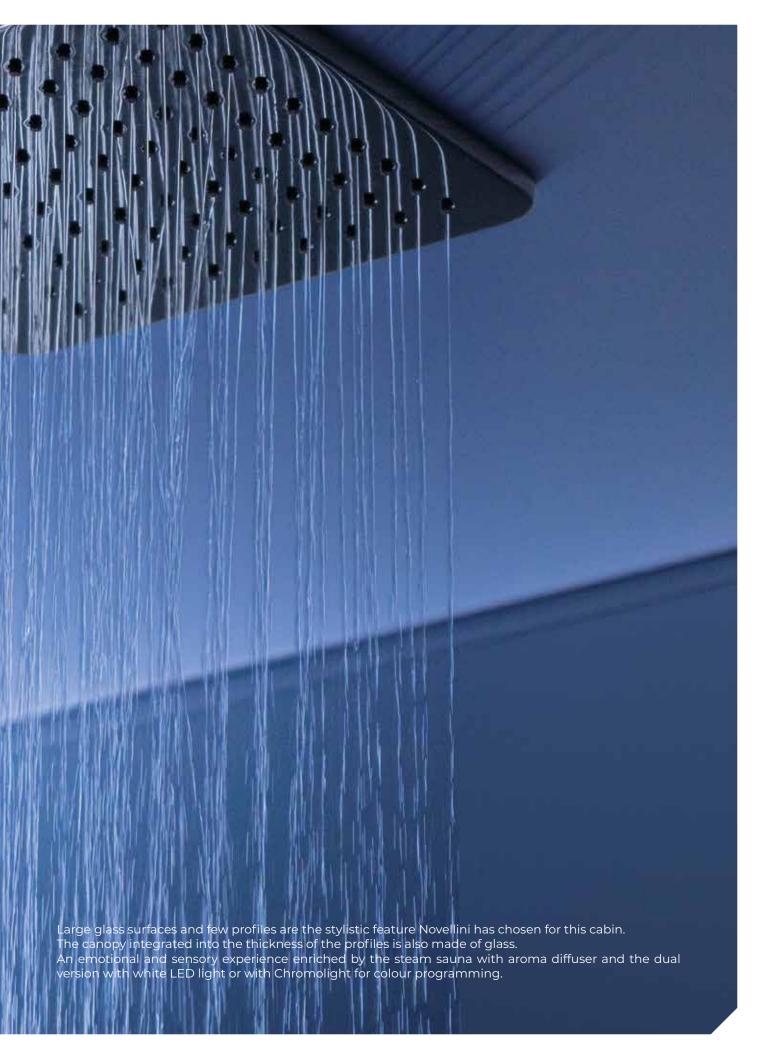

#### **LIGHT ~ CHROMOTHERAPY**

Our body, during its early stages of growth, has an absolute need for the energy generated by light, which shows us how crucial this natural phenomenon is for our organism. Thanks to the absorption of this energy, the production of hormones that regulate the internal biorhythm is activated. Chromotherapy is a natural technique that is complementary to light itself: the ancient Egyptians already used pigments and coloured powders to rebalance the emotional disharmonies that affect our well-being.

#### **CHROMOLIGHT**

The best time of day is when tensions and the daily hustle and bustle evaporate, allowing yourself to be permeated with well-being. Colour therapy, added to the steam bath and the beneficial contribution of water, is a catalyst of stimuli that triggers the cognitive processes underlying our state of mind. Our organism is unconsciously susceptible to the colour spectrum, which is why each colour influences our inner harmony differently.