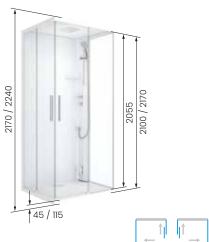

#### **Skill Dual**

double complete cubicle

dimension 160x97 cm

with low shower tray 4,5 cm / total height 211 cm

high shower tray 12,5 cm / total height 219 cm