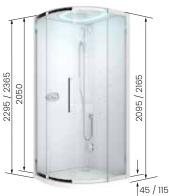

### Eon R

semi-circular version, opening 2 sliding and 2 fixed doors

dimensions 90x90 cm

with low shower tray 4,5 cm total height 209,5 cm

with high shower tray 11,5 cm total height 216,5 cm