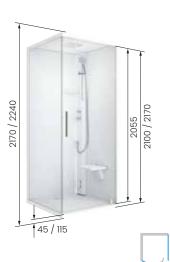

### Eon A

corner opening two sliding and two fixed doors

dimensions 80x80 cm / 90x90 cm 100x80 cm

with low shower tray 4,5 cm total height 209,5 cm

with high shower tray 11,5 cm total height 216,5 cm

### Eon GF

opening 1 hinged door with lateral fixed

dimensions 90x90 cm

with low shower tray 4,5 cm total height 209,5 cm

with high shower tray 11,5 cm total height 216,5 cm

### Eon G niche

niche version opening 1 hinged door

dimensions 80x80 cm / 90x90 cm

with low shower tray 4,5 cm total height 209,5 cm

with high shower tray 11,5 cm total height 216,5 cm

### Eon R

semi-circular version, opening 2 sliding and 2 fixed doors

dimensions 90x90 cm

with low shower tray 4,5 cm total height 209,5 cm

with high shower tray 11,5 cm total height 216,5 cm