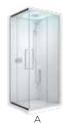

#### Skill A

asymmetrical corner opening two sliding and two fixed doors

dimensions 100x80 cm / 120x80 cm / 120x90 cm / 120x100 cm

with low shower tray 4,5 cm / total height 209,5 cm  $^{\prime}$ 

high shower tray 12,5 cm / total height 217,5 cm

#### Glax 1 A

asymmetrical corner opening two sliding and two fixed doors

dimensions

80x80 cm / 90x90 cm / 100x100 cm 90x70 cm / 100x70 cm / 100x80 cm

with low shower tray 4,5 cm total height 217 cm

with high shower tray 11,5 cm total height 224 cm

#### Glax 2 A

asymmetrical corner opening two sliding and two fixed doors

dimensions

80x80 cm / 90x90 cm / 100x100 cm 90x70 cm / 100x70 cm / 100x80 cm

with low shower tray 4,5 cm total height 217 cm

with high shower tray 11,5 cm total height 224 cm

### Eon A

corner opening two sliding and two fixed doors

dimensions 80x80 cm / 90x90 cm 100x80 cm

with low shower tray 4,5 cm total height 209,5 cm

with high shower tray 11,5 cm total height 216,5 cm