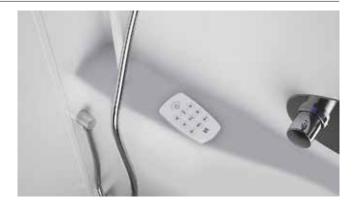

#### PROFILES:

- shinny white
- silver
- e cromo

HYDRO HYDRO PLUS HAMMAM STANDARD(with and without a dome) HYDRO (with and without a dome) HAMMAM

Soft touch control panel

**Remote Control** 