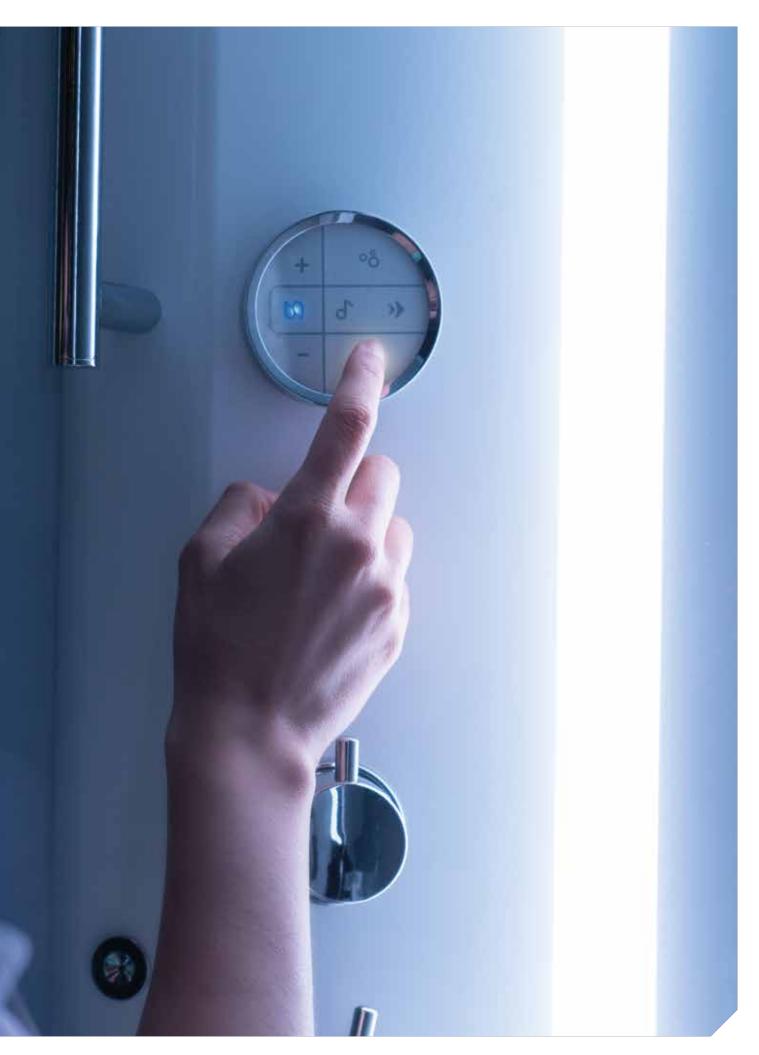

#### LIGHTING AND SOUND EFFECTS

# DISCOVER YOUR MOST INTIMATE MOST INTIMATE DIMENSION ILLUMINATING YOU OF EMOTIONS

Light has a unique power: through its colour spectrum it makes us vibrate from within. Together with sounds, it is capable of creating real atmospheres in our bodies

#### **BLUETOOTH AUDIO**

At least once in our lives we have all sung in the shower and do you know why? Because when we sing our brains release endorphins, the 'feel-good' neurotransmitters that directly influence our mood.

#### **CONTROL PANEL**

Soft touch control panel

**LED light switch** (standard) Soft touch control panel (Hammam)

**GLAX 2**WELLNESS FUNCTIONS
AT THE SERVICE OF YOUR BODY
p. 32

**EON**SINUOUS AND ELEGANT LINES FOR TIMELESS DESIGN
p. 38