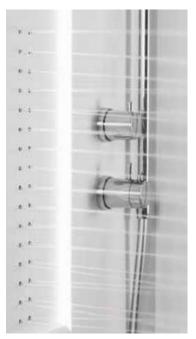

#### **WATER ~ HYDROMASSAGE**

Water is a fundamental element for the 'body system': it acts both in the internal parts of the body and on the 'dress' we wear on a daily basis, i.e. our skin.

Since we are largely composed of this liquid, it is right to measure its use: overuse can cause damage, while the correct use of water helps keep us in balance. Stimulating the microcirculation, massaging the muscles and dilating the capillaries are just some of the benefits that can be obtained, allowing our body to remain healthy and efficient.

#### WHIRLPOOL **SYSTEMS**