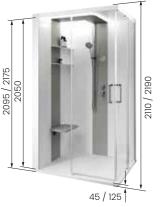

#### **Skill Dual**

double complete cubicle

dimension 160x97 cm

with low shower tray 4,5 cm / total height 211 cm

high shower tray 12,5 cm / total height 219 cm

#### Skill A

asymmetrical corner opening two sliding and two fixed doors

dimensions 100x80 cm / 120x80 cm / 120x90 cm / 120x100 cm

with low shower tray 4,5 cm / total height 209,5 cm  $^{\prime}$ 

high shower tray 12,5 cm / total height 217,5 cm

#### Skill 2P

asymmetrical corner opening 1 sliding and 1 fixed door in line with fixed side

dimensions 140x80 cm

with low shower tray 4,5~cm/total height 209,5 cm

high shower tray 12,5 cm / total height 217,5 cm