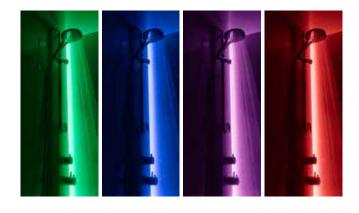

#### **LIGHT ~ CHROMOTHERAPY**

Our body, during its early stages of growth, has an absolute need for the energy generated by light, which shows us how crucial this natural phenomenon is for our organism. Thanks to the absorption of this energy, the production of hormones that regulate the internal biorhythm is activated. Chromotherapy is a natural technique that is complementary to light itself: the ancient Egyptians already used pigments and coloured powders to rebalance the emotional disharmonies that affect our well-being.

#### **CHROMOLIGHT**

The best time of day is when tensions and the daily hustle and bustle evaporate, allowing yourself to be permeated with well-being. Colour therapy, added to the steam bath and the beneficial contribution of water, is a catalyst of stimuli that triggers the cognitive processes underlying our state of mind. Our organism is unconsciously susceptible to the colour spectrum, which is why each colour influences our inner harmony differently.