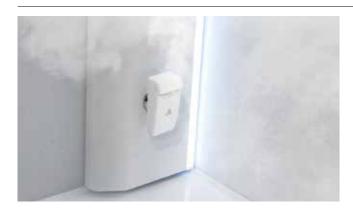

#### **HEAT ~ STEAM**

The use of the steam bath is a very ancient technique whose relaxing, purifying and regenerating benefits are well known. By reaching high temperatures in a moisture-laden environment, our body's reaction causes the skin pores to dilate, expelling toxins and facilitating skin cleansing. The respiratory tract also benefits from steam inhalation and, for all these reasons, it is safe to say that steam generates beneficial effects at all levels of our body.

# A CLOUD OF WELL-BEING ENVELOPING DENSE WITH AROMAS ESSENTIALS

Against the stress and hurry of everyday life, the sauna is an ancient and precious remedy.

The perfect way to regenerate your spirit on a daily basis.

A ritual for oneself, of silence and peace, where your senses are enveloped and stimulated to grant you well-being at the end of each day. The sauna ritual has distant origins: although native to the Nordic countries, this technique has transcended its borders and reached us as well. It has many benefits for the different components of our 'body system', from the skin to the respiratory system. All the time you deserve, whenever you want.