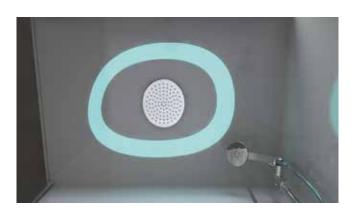

#### **LIGHT ~ CHROMOTHERAPY**

Our body, during its early stages of growth, has an absolute need for the energy generated by light, which shows us how crucial this natural phenomenon is for our organism. Thanks to the absorption of this energy, the production of hormones that regulate the internal biorhythm is activated. Chromotherapy is a natural technique that is complementary to light itself: the ancient Egyptians already used pigments and coloured powders to rebalance the emotional disharmonies that affect our well-being.

#### **CHROMOLIGHT**

The best time of day is when tensions and the daily hustle and bustle evaporate, allowing yourself to be permeated with well-being. Colour therapy, added to the steam bath and the beneficial contribution of water, is a catalyst of stimuli that triggers the cognitive processes underlying our state of mind. Our organism is unconsciously susceptible to the colour spectrum, which is why each colour influences our inner harmony differently.