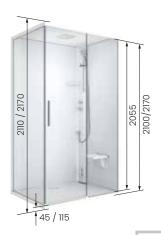

### ALL MODEL OF "WELL-BEING"

For more details see the data sheets on our website **www.novellini.com** or frame with your device the QR code opposite

#### Glax 1 A

asymmetrical corner opening two sliding and two fixed doors

dimensions

80x80 cm / 90x90 cm / 100x100 cm 90x70 cm / 100x70 cm / 100x80 cm

with low shower tray 4,5 cm total height 217 cm

with high shower tray 11,5 cm total height 224 cm