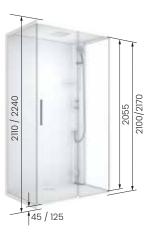

#### Glax 12P

types of asymmetrical fittings opening 1 sliding sash and 1 fixed in line with fixed side

dimensions 120x80 cm / 140x80 cm 120x90 cm / 140x90 cm

with low shower tray 4,5 cm total height 211 cm

with high shower tray 11,5 cm total height 217 cm

#### Glax 1 A

asymmetrical corner opening two sliding and two fixed doors

dimensions

80x80 cm / 90x90 cm / 100x100 cm 90x70 cm / 100x70 cm / 100x80 cm

with low shower tray 4,5 cm total height 217 cm

with high shower tray 11,5 cm total height 224 cm