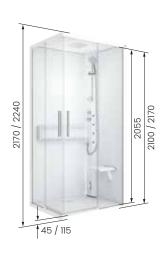

### ALL MODEL OF "WELL-BEING"

For more details see the data sheets on our website **www.novellini.com** or frame with your device the QR code opposite

#### Glax 1 R

opening 1 hinged door with lateral fixed

dimensions 90x90 cm / 100x100 cm

with low shower tray 4,5 cm total height 217 cm

with high shower tray 11,5 cm total height 224 cm