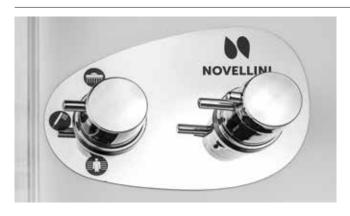

#### **CONTROL PANEL**

Soft touch control panel

**LED light switch** (standard) Soft touch control panel (Hammam)

**GLAX 2**WELLNESS FUNCTIONS
AT THE SERVICE OF YOUR BODY
p. 32

**EON**SINUOUS AND ELEGANT LINES FOR TIMELESS DESIGN
p. 38