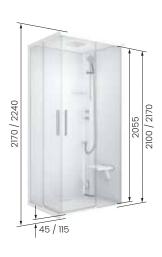

#### Glax 1 A

asymmetrical corner opening two sliding and two fixed doors

dimensions

80x80 cm / 90x90 cm / 100x100 cm 90x70 cm / 100x70 cm / 100x80 cm

with low shower tray 4,5 cm total height 217 cm

with high shower tray 11,5 cm total height 224 cm

#### Glax 1 G+F

opening 1 hinged door with lateral fixed

dimensions 80x80 cm 90x90 cm

with low shower tray 4,5 cm total height 217 cm

with high shower tray 11,5 cm total height 224 cm

#### Glax 1 R

opening 1 hinged door with lateral fixed

dimensions 90x90 cm / 100x100 cm

with low shower tray 4,5 cm total height 217 cm

with high shower tray 11,5 cm total height 224 cm

#### Glax 1 A+F

asymmetrical corner opening two sliding doors and two fixed with lateral fixed

dimensions 100x80 cm

with low shower tray 4,5 cm total height 217 cm

with high shower tray 11,5 cm total height 224 cm