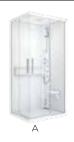

#### Skill A

asymmetrical corner opening two sliding and two fixed doors

dimensions 100x80 cm / 120x80 cm / 120x90 cm / 120x100 cm

with low shower tray 4,5 cm / total height 209,5 cm  $^{\prime}$ 

high shower tray 12,5 cm / total height 217,5 cm