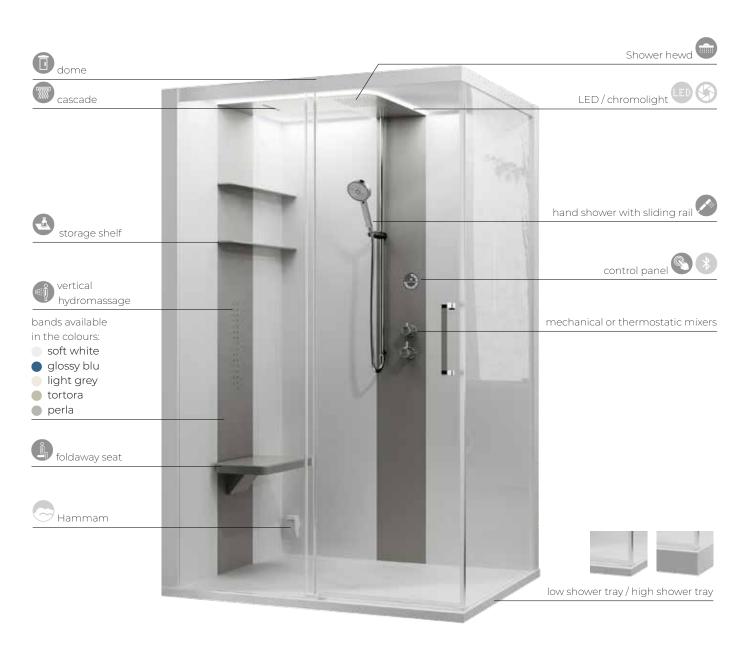

#### **WATER ~ HYDROMASSAGE**

Water is a fundamental element for the 'body system': it acts both in the internal parts of the body and on the 'dress' we wear on a daily basis, i.e. our skin.

Since we are largely composed of this liquid, it is right to measure its use: overuse can cause damage, while the correct use of water helps keep us in balance. Stimulating the microcirculation, massaging the muscles and dilating the capillaries are just some of the benefits that can be obtained, allowing our body to remain healthy and efficient.

#### **LIGHT ~ CHROMOTHERAPY**

Our body, during its early stages of growth, has an absolute need for the energy generated by light, which shows us how crucial this natural phenomenon is for our organism. Thanks to the absorption of this energy, the production of hormones that regulate the internal biorhythm is activated. Chromotherapy is a natural technique that is complementary to light itself: the ancient Egyptians already used pigments and coloured powders to rebalance the emotional disharmonies that affect our well-being.

#### **HEAT ~ STEAM**

The use of the steam bath is a very ancient technique whose relaxing, purifying and regenerating benefits are well known. By reaching high temperatures in a moisture-laden environment, our body's reaction causes the skin pores to dilate, expelling toxins and facilitating skin cleansing. The respiratory tract also benefits from steam inhalation and, for all these reasons, it is safe to say that steam generates beneficial effects at all levels of our body.

#### **CHROMOLIGHT**

The best time of day is when tensions and the daily hustle and bustle evaporate, allowing yourself to be permeated with well-being. Colour therapy, added to the steam bath and the beneficial contribution of water, is a catalyst of stimuli that triggers the cognitive processes underlying our state of mind. Our organism is unconsciously susceptible to the colour spectrum, which is why each colour influences our inner harmony differently.

#### **ESSENTIAL HAMMAM**

STANDARD (with and without a dome) STANDARD (with dome and light) **HAMMAM** 

#### **CONTROL PANEL**

Soft touch control panel

**LED light switch** (standard) Soft touch control panel (Hammam)

**GLAX 2**WELLNESS FUNCTIONS
AT THE SERVICE OF YOUR BODY
p. 32

**EON**SINUOUS AND ELEGANT LINES FOR TIMELESS DESIGN
p. 38