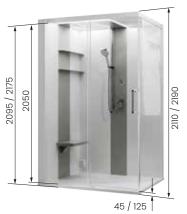

#### **Skill Dual**

double complete cubicle

dimension 160x97 cm

with low shower tray 4,5 cm / total height 211 cm

high shower tray 12,5 cm / total height 219 cm

#### Skill A

asymmetrical corner opening two sliding and two fixed doors

dimensions 100x80 cm / 120x80 cm / 120x90 cm / 120x100 cm

with low shower tray 4,5 cm / total height 209,5 cm  $^{\prime}$ 

high shower tray 12,5 cm / total height 217,5 cm

#### Skill 2P

asymmetrical corner opening 1 sliding and 1 fixed door in line with fixed side

dimensions 140x80 cm

with low shower tray 4,5~cm/total height 209,5 cm

high shower tray 12,5 cm / total height 217,5 cm