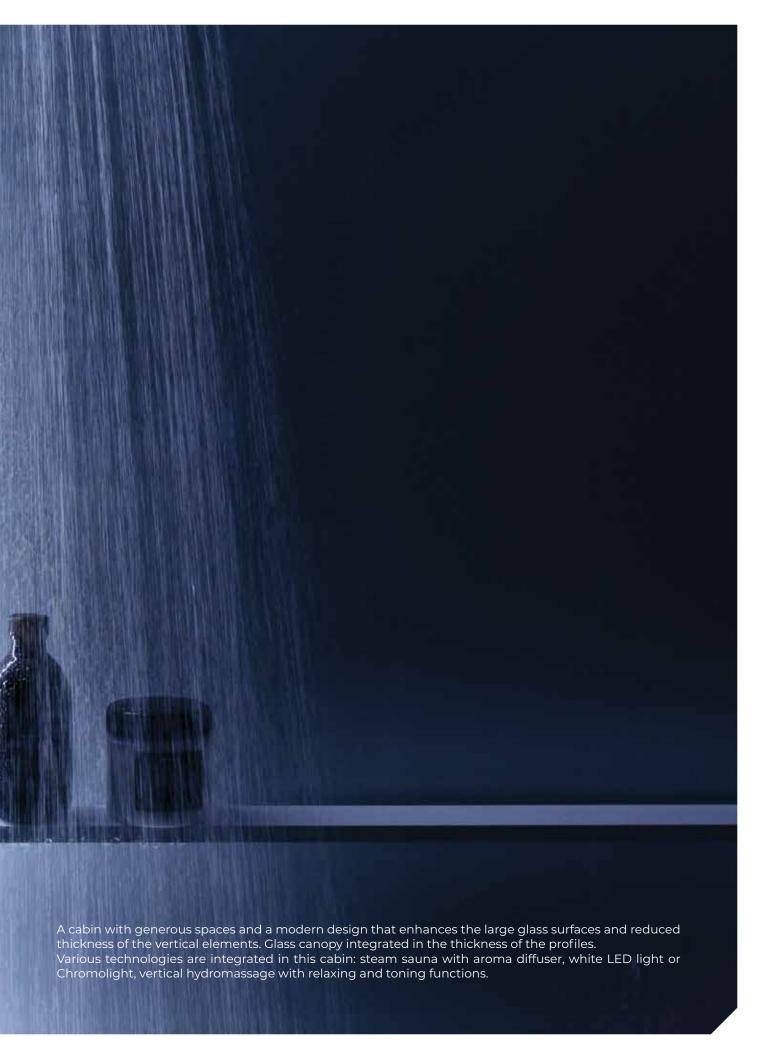

#### **WATER ~ HYDROMASSAGE**

Water is a fundamental element for the 'body system': it acts both in the internal parts of the body and on the 'dress' we wear on a daily basis, i.e. our skin.

Since we are largely composed of this liquid, it is right to measure its use: overuse can cause damage, while the correct use of water helps keep us in balance. Stimulating the microcirculation, massaging the muscles and dilating the capillaries are just some of the benefits that can be obtained, allowing our body to remain healthy and efficient.

#### **LIGHT ~ CHROMOTHERAPY**

Our body, during its early stages of growth, has an absolute need for the energy generated by light, which shows us how crucial this natural phenomenon is for our organism. Thanks to the absorption of this energy, the production of hormones that regulate the internal biorhythm is activated. Chromotherapy is a natural technique that is complementary to light itself: the ancient Egyptians already used pigments and coloured powders to rebalance the emotional disharmonies that affect our well-being.

#### **HEAT ~ STEAM**

The use of the steam bath is a very ancient technique whose relaxing, purifying and regenerating benefits are well known. By reaching high temperatures in a moisture-laden environment, our body's reaction causes the skin pores to dilate, expelling toxins and facilitating skin cleansing. The respiratory tract also benefits from steam inhalation and, for all these reasons, it is safe to say that steam generates beneficial effects at all levels of our body.