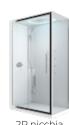

### Eon 2P niche

niche version opening 1 sliding and 1 fixed door in line

dimensions 120x80 cm 120x90 cm

with low shower tray 4,5 cm total height 209,5 cm

with high shower tray 11,5 cm total height 216,5 cm