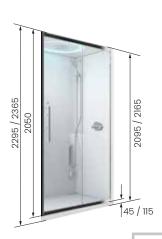

#### Glax 12P

types of asymmetrical fittings opening 1 sliding sash and 1 fixed in line with fixed side

dimensions 120x80 cm / 140x80 cm 120x90 cm / 140x90 cm

with low shower tray 4,5 cm total height 211 cm

with high shower tray 11,5 cm total height 217 cm