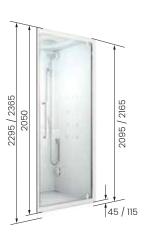

### Eon GF

opening 1 hinged door with lateral fixed

dimensions 90x90 cm

with low shower tray 4,5 cm total height 209,5 cm

with high shower tray 11,5 cm total height 216,5 cm

### Eon G niche

niche version opening 1 hinged door

dimensions 80x80 cm / 90x90 cm

with low shower tray 4,5 cm total height 209,5 cm

with high shower tray 11,5 cm total height 216,5 cm