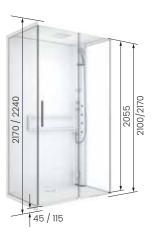

### Glax 22P

types of asymmetrical fittings opening 1 sliding sash and 1 fixed in line with fixed side

dimensions 120x80 cm / 140x80 cm 120x90 cm / 140x90 cm

with low shower tray 4,5 cm total height 211 cm

with high shower tray 11,5 cm total height 224 cm

#### Glax 2 A

asymmetrical corner opening two sliding and two fixed doors

dimensions

80x80 cm / 90x90 cm / 100x100 cm 90x70 cm / 100x70 cm / 100x80 cm

with low shower tray 4,5 cm total height 217 cm

with high shower tray 11,5 cm total height 224 cm

### Glax 2 G+F

opening 1 hinged door with lateral fixed

dimensions 80x80 cm 90x90 cm

with low shower tray 4,5 cm total height 217 cm

with high shower tray 11,5 cm total height 224 cm

### Glax 2 R

opening 1 hinged door with lateral fixed

dimensions 90x90 cm / 100x100 cm

with low shower tray 4,5 cm total height 217 cm

with high shower tray 11,5 cm total height 224 cm

### Glax 2 A+F

asymmetrical corneropening two sliding doors and two fixed with lateral fixed

dimensions 100x80 cm

with low shower tray 4,5 cm total height 217 cm

with high shower tray 11,5 cm total height 224 cm

### **Glax 2 2P+2F**

asymmetrical corner opening 1 sliding door and 1 fixed in line with two fixed side

dimensions 120x80 cm

with low shower tray 4,5 cm total height 211 cm

with high shower tray 11,5 cm total height 224 cm