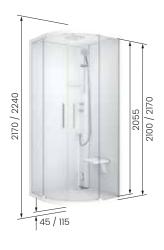

#### Skill A

asymmetrical corner opening two sliding and two fixed doors

dimensions 100x80 cm / 120x80 cm / 120x90 cm / 120x100 cm

with low shower tray 4,5 cm / total height 209,5 cm  $^{\prime}$ 

high shower tray 12,5 cm / total height 217,5 cm

#### Skill 2P

asymmetrical corner opening 1 sliding and 1 fixed door in line with fixed side

dimensions 140x80 cm

with low shower tray 4,5~cm/total height 209,5 cm

high shower tray 12,5 cm / total height 217,5 cm