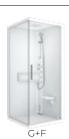

#### Glax 1 G+F

opening 1 hinged door with lateral fixed

dimensions 80x80 cm 90x90 cm

with low shower tray 4,5 cm total height 217 cm

with high shower tray 11,5 cm total height 224 cm