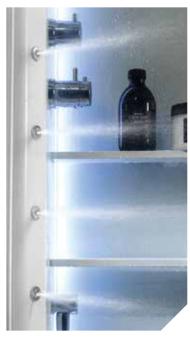

#### **LIGHT ~ CHROMOTHERAPY**

Our body, during its early stages of growth, has an absolute need for the energy generated by light, which shows us how crucial this natural phenomenon is for our organism. Thanks to the absorption of this energy, the production of hormones that regulate the internal biorhythm is activated. Chromotherapy is a natural technique that is complementary to light itself: the ancient Egyptians already used pigments and coloured powders to rebalance the emotional disharmonies that affect our well-being.

#### **CHROMOLIGHT**

The best time of day is when tensions and the daily hustle and bustle evaporate, allowing yourself to be permeated with well-being. Colour therapy, added to the steam bath and the beneficial contribution of water, is a catalyst of stimuli that triggers the cognitive processes underlying our state of mind. Our organism is unconsciously susceptible to the colour spectrum, which is why each colour influences our inner harmony differently.