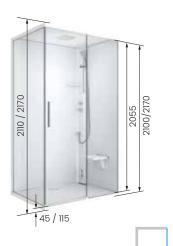

#### **Skill Dual**

double complete cubicle

dimension 160x97 cm

with low shower tray 4,5 cm / total height 211 cm

high shower tray 12,5 cm / total height 219 cm

#### Skill A

asymmetrical corner opening two sliding and two fixed doors

dimensions 100x80 cm / 120x80 cm / 120x90 cm / 120x100 cm

with low shower tray 4,5 cm / total height 209,5 cm  $^{\prime}$ 

high shower tray 12,5 cm / total height 217,5 cm

#### Skill 2P

asymmetrical corner opening 1 sliding and 1 fixed door in line with fixed side

dimensions 140x80 cm

with low shower tray 4,5~cm/total height 209,5 cm

high shower tray 12,5 cm / total height 217,5 cm