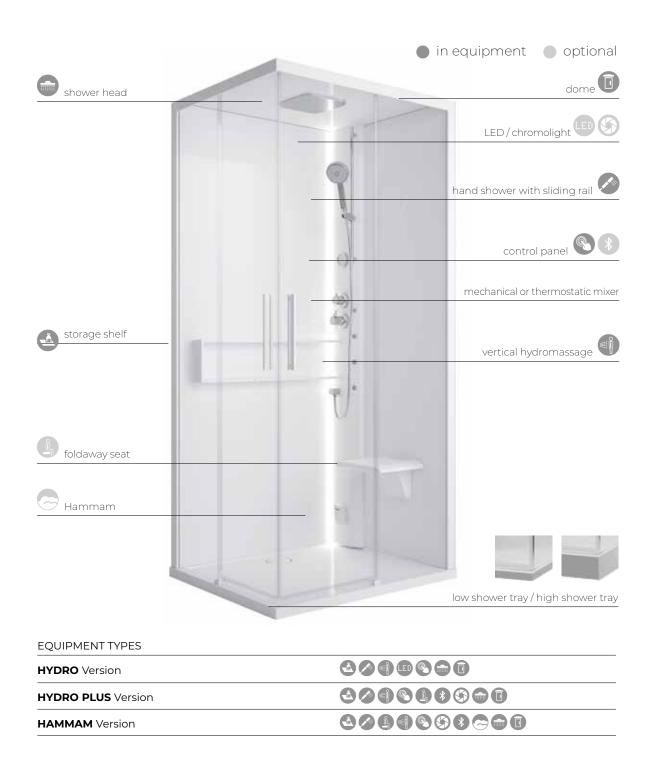

### ALL MODELS OF WELLNESS

in equipmentoptional

For more details see the data sheets on our website **www.novellini.com** or frame with your device the QR code opposite

### **EQUIPMENT TYPES**

| STANDARD Version         |                     |
|--------------------------|---------------------|
| STANDARD + DOME Version  |                     |
| WHIRLPOOL Version        | <b>②</b> ∅ <b>⑥</b> |
| WHIRLPOOL + DOME Version |                     |
| HAMMAM Version           | <b>400000000</b>    |