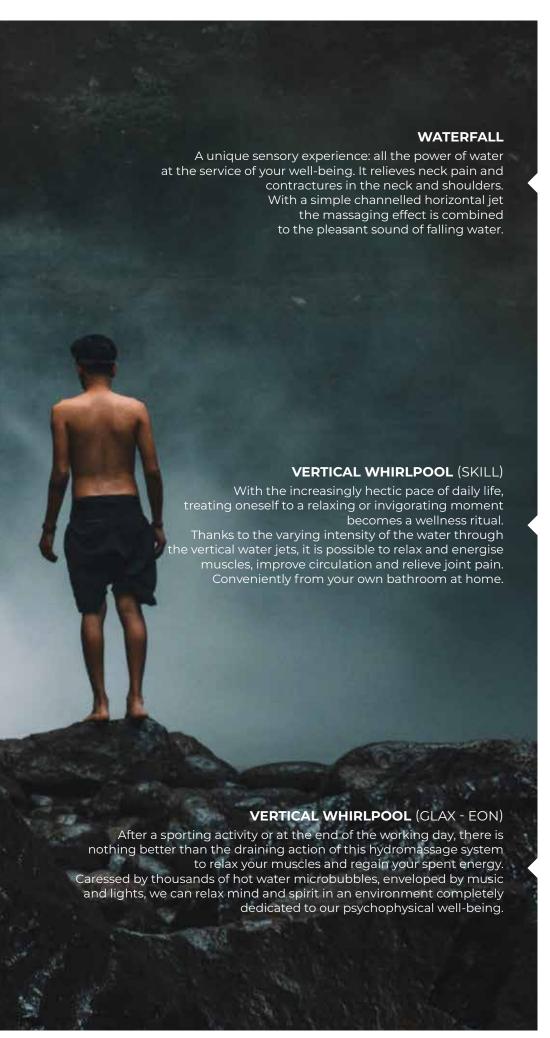

#### MAIN FEATURES OF THE COLLECTION

**STEAM SAUNA** 

A very ancient technique for your daily wellness ritual.

**SOFT-TOUCH CONTROL PANEL** 

Intuitive, simple and immediate: everything at a 'touch'.

**VERTICAL WHIRLPOOL** 

Relax and tone your muscles with vertical jets

#### WATERFALL

All the power of water at the service of your neck area