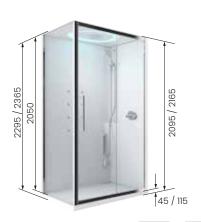

#### Skill A

asymmetrical corner opening two sliding and two fixed doors

dimensions 100x80 cm / 120x80 cm / 120x90 cm / 120x100 cm

with low shower tray 4,5 cm / total height 209,5 cm  $^{\prime}$ 

high shower tray 12,5 cm / total height 217,5 cm

#### Skill 2P

asymmetrical corner opening 1 sliding and 1 fixed door in line with fixed side

dimensions 140x80 cm

with low shower tray 4,5~cm/total height 209,5 cm

high shower tray 12,5 cm / total height 217,5 cm