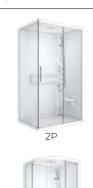

#### Skill 2P

asymmetrical corner opening 1 sliding and 1 fixed door in line with fixed side

dimensions 140x80 cm

with low shower tray 4,5~cm/total height 209,5 cm

high shower tray 12,5 cm / total height 217,5 cm