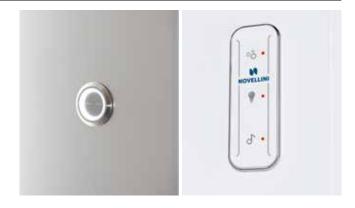

#### **CONTROL PANEL**

Soft touch control panel

**LED light switch** (standard) Soft touch control panel (Hammam)

**GLAX 2**WELLNESS FUNCTIONS
AT THE SERVICE OF YOUR BODY
p. 32

**EON**SINUOUS AND ELEGANT LINES FOR TIMELESS DESIGN
p. 38

#### MAIN FEATURES OF THE COLLECTION

**STEAM SAUNA** 

A very ancient technique for your daily wellness ritual.

**SOFT-TOUCH CONTROL PANEL** 

Intuitive, simple and immediate: everything at a 'touch'.

**VERTICAL WHIRLPOOL** 