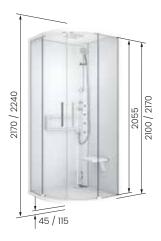

#### **Skill Dual**

double complete cubicle

dimension 160x97 cm

with low shower tray 4,5 cm / total height 211 cm

high shower tray 12,5 cm / total height 219 cm

#### Skill A

asymmetrical corner opening two sliding and two fixed doors

dimensions 100x80 cm / 120x80 cm / 120x90 cm / 120x100 cm

with low shower tray 4,5 cm / total height 209,5 cm  $^{\prime}$ 

high shower tray 12,5 cm / total height 217,5 cm

#### Skill 2P

asymmetrical corner opening 1 sliding and 1 fixed door in line with fixed side

dimensions 140x80 cm

with low shower tray 4,5~cm/total height 209,5 cm

high shower tray 12,5 cm / total height 217,5 cm