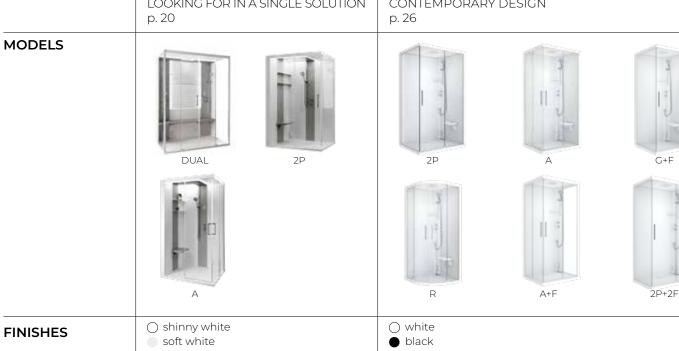

ALL THE WELL-BEING YOU ARE LOOKING FOR IN A SINGLE SOLUTION

26 **GLAX 1** 

YOUR NEXT SHOWER ENCLOSURE CONTEMPORARY DESIGN

32 **GLAX 2** 

WELL-BEING FUNCTIONS
AT THE SERVICE OF YOUR BODY

38 **EON** 

SINUOUS AND ELEGANT LINES FOR TIMELESS DESIGN

#### YOUR CHOICE OF WELLNESS STARTS HERE

**SKILL** ALL THE WELL-BEING YOU ARE LOOKING FOR IN A SINGLE SOLUTION

**GLAX 1** YOUR NEXT SHOWER ENCLOSURE CONTEMPORARY DESIGN

| FI | NI | Sŀ | ΗES |
|----|----|----|-----|
|----|----|----|-----|

#### **Skill Dual**

double complete cubicle

dimension 160x97 cm

with low shower tray 4,5 cm / total height 211 cm

high shower tray 12,5 cm / total height 219 cm

#### Skill A

asymmetrical corner opening two sliding and two fixed doors

dimensions 100x80 cm / 120x80 cm / 120x90 cm / 120x100 cm

with low shower tray 4,5 cm / total height 209,5 cm  $^{\prime}$ 

high shower tray 12,5 cm / total height 217,5 cm

#### Skill 2P

asymmetrical corner opening 1 sliding and 1 fixed door in line with fixed side

dimensions 140x80 cm

with low shower tray 4,5~cm/total height 209,5 cm

high shower tray 12,5 cm / total height 217,5 cm

#### Glax 12P

types of asymmetrical fittings opening 1 sliding sash and 1 fixed in line with fixed side

dimensions 120x80 cm / 140x80 cm 120x90 cm / 140x90 cm

with low shower tray 4,5 cm total height 211 cm

with high shower tray 11,5 cm total height 217 cm

#### Glax 1 A

asymmetrical corner opening two sliding and two fixed doors

dimensions

80x80 cm / 90x90 cm / 100x100 cm 90x70 cm / 100x70 cm / 100x80 cm

with low shower tray 4,5 cm total height 217 cm

with high shower tray 11,5 cm total height 224 cm

#### Glax 1 G+F

opening 1 hinged door with lateral fixed

dimensions 80x80 cm 90x90 cm

with low shower tray 4,5 cm total height 217 cm

with high shower tray 11,5 cm total height 224 cm

#### Glax 1 R

opening 1 hinged door with lateral fixed

dimensions 90x90 cm / 100x100 cm

with low shower tray 4,5 cm total height 217 cm

with high shower tray 11,5 cm total height 224 cm

#### Glax 1 A+F

asymmetrical corner opening two sliding doors and two fixed with lateral fixed

dimensions 100x80 cm

with low shower tray 4,5 cm total height 217 cm

with high shower tray 11,5 cm total height 224 cm

#### Glax 1 2P+2F

asymmetrical corner opening 1 sliding door and 1 fixed in line with two fixed side

dimensions 120x80 cm

with low shower tray 4,5 cm total height 211 cm

with high shower tray 11,5 cm total height 224 cm