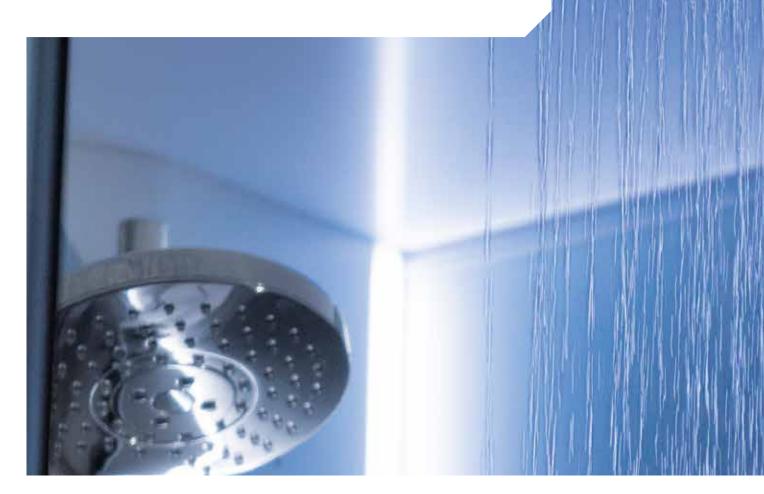

#### **WATER ~ HYDROMASSAGE**

Water is a fundamental element for the 'body system': it acts both in the internal parts of the body and on the 'dress' we wear on a daily basis, i.e. our skin.

Since we are largely composed of this liquid, it is right to measure its use: overuse can cause damage, while the correct use of water helps keep us in balance. Stimulating the microcirculation, massaging the muscles and dilating the capillaries are just some of the benefits that can be obtained, allowing our body to remain healthy and efficient.

#### **HEAT ~ STEAM**

The use of the steam bath is a very ancient technique whose relaxing, purifying and regenerating benefits are well known. By reaching high temperatures in a moisture-laden environment, our body's reaction causes the skin pores to dilate, expelling toxins and facilitating skin cleansing. The respiratory tract also benefits from steam inhalation and, for all these reasons, it is safe to say that steam generates beneficial effects at all levels of our body.