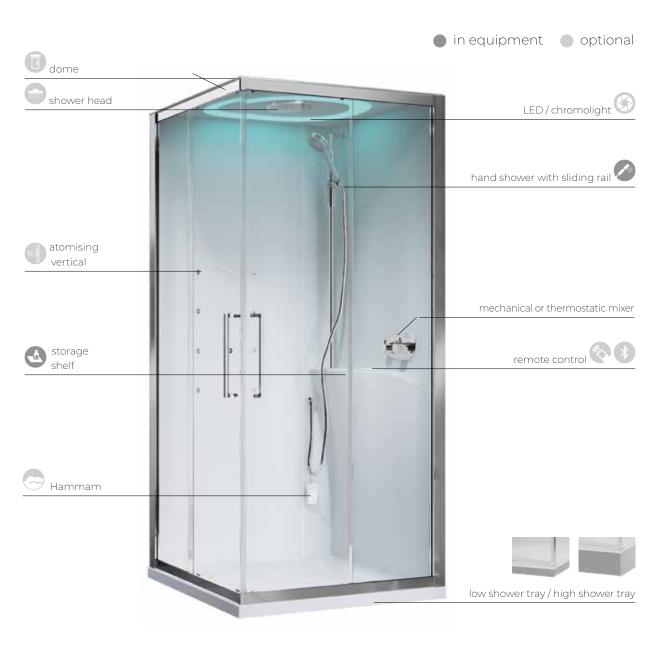

#### **ESSENTIAL HAMMAM**

STANDARD (with and without a dome) STANDARD (with dome and light) **HAMMAM** 

#### **CONTROL PANEL**

Soft touch control panel

**LED light switch** (standard) Soft touch control panel (Hammam)

**GLAX 2**WELLNESS FUNCTIONS
AT THE SERVICE OF YOUR BODY
p. 32

**EON**SINUOUS AND ELEGANT LINES FOR TIMELESS DESIGN
p. 38

#### PROFILES:

- shinny white
- silver
- e cromo

HYDRO HYDRO PLUS HAMMAM STANDARD(with and without a dome) HYDRO (with and without a dome) HAMMAM

Soft touch control panel

**Remote Control** 

### ALL MODELS OF WELLNESS

in equipmentoptional

For more details see the data sheets on our website **www.novellini.com** or frame with your device the QR code opposite